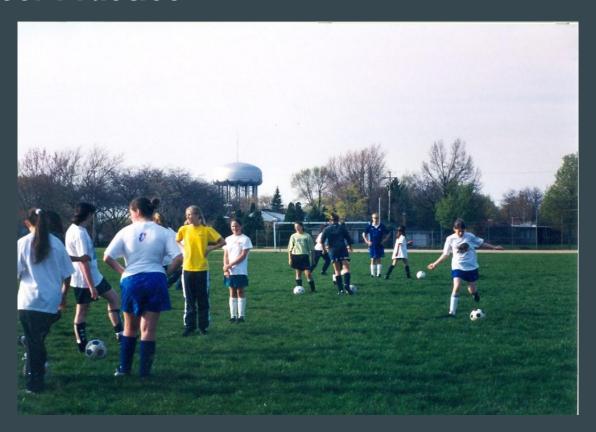

# Soccer and Cheer

•••

By Abby Talaga and Sophie Trudgeon

# Soccer

#### **Evolution of soccer**

Soccer has historically been a boys' sport at Immaculate Heart of Mary. Until recently, there were not many girls soccer teams. Now things have changed: IHM currently has no boys' soccer teams and it's become more of a girl's sport. In years when there have not been very many players, grades have combined to form teams and represent our school. When there are not enough players to form an IHM team, players sometimes combine with a different school so they can play.

# **Boys Soccer at IHM**



# **Boys Soccer at IHM (continued)**



#### Boys Soccer Team 2000 - 2001



# Fifth and Sixth Grade Boys



## Seventh and Eighth Grade Boys



## **Girls Soccer Practice**



# Cheer

#### **Evolution of cheer**

Cheerleading has changed throughout the history of Immaculate Heart of Mary School. When cheerleading teams were first created, there were no school sports for girls and it was the only athletic activity available to them. That made cheerleading popular and there was a team for every grade, 5th through 8th. As more sports became available for girls, fewer and fewer girls cheered for the boys and played sports for themselves, like basketball and softball. 7th and 8th grade teams combined, and so did the 5th and 6th grade teams. Cheerleading continued to decline until there are currently no cheer teams at IHM.

# **IHM Faculty Cheerleader**

Just for fun!



#### **Cheer Team of 1967**

8th Grade

Back: Marty Neuman, Mary Howell, Ann Zoellner, Margie B