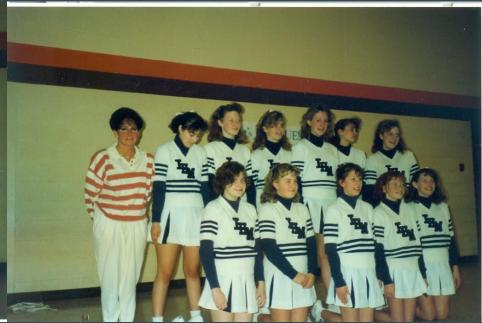

the history of Immaculate Heart of Mary School. When cheerleading teams were first created, there were no school sports for girls and it was the only athletic activity available to them. That made cheerleading popular and there was a team for every grade, 5th through 8th. As more sports became available for girls, fewer and fewer girls cheered for the boys and played sports for themselves, like basketball and softball. 7th and 8th grade teams combined, and so did the 5th and 6th grade teams. Cheerleading continued to decline until there are currently no cheer teams at IHM.

# **IHM Faculty Cheerleader**

Just for fun!



#### **Cheer Team of 1967**

8th Grade

Back: Marty Neuman, Mary Howell, Ann Zoellner, Margie Bouchard

Front: Mary Ellen Lalley, Sue Mier, unknown



## **IHM Cheer**





Pat Larsen, coach

#### **Seventh Grade Cheer 1982 - '83**



#### **IHM Cheer Team 1987 - '88**



#### Team members - no specific order

- Kacey Cheak Sue Swoveland

- Tina Papa Holly Nies
- Megan Sugiyama •
- Kathryn Cloherty
- Marcelyn Leham Kristen Fabiano
- Michele Howe
- Christiana Carlotti
- Erin Anderson
  - Teresa Kris

#### Coaches

- Allison Baker
- Katy Gamm

### Fifth Grade Cheer Team



#### **Sixth Grade Cheer Team**



#### **Seventh Grade Cheer Team 1982 - '83**



# **Eighth Grade Cheer Team**



# Cheerleading meet 2003



#### **Credits**

Created by: Abby Talaga and Sophie Trudgeon

Photos: Mrs. Deb Moore and the Immaculate Heart of Mary Archives