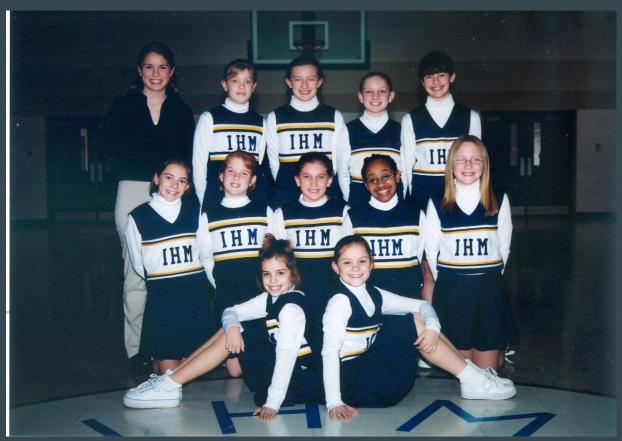

all and softball. 7th and 8th grade teams combined, and so did the 5th and 6th grade teams. Cheerleading continued to decline until there are currently no cheer teams at IHM.

# **IHM Faculty Cheerleader**

Just for fun!



#### **Cheer Team of 1967**

8th Grade

Back: Marty Neuman, Mary Howell, Ann Zoellner, Margie Bouchard

Front: Mary Ellen Lalley, Sue Mier, unknown



## **IHM Cheer**





Pat Larsen, coach

#### **Seventh Grade Cheer 1982 - '83**



#### **IHM Cheer Team 1987 - '88**



#### Team members - no specific order

- Kacey Cheak Sue Swoveland

- Tina Papa Holly Nies
- Megan Sugiyama •
- Kathryn Cloherty
- Marcelyn Leham Kristen Fabiano
- Michele Howe
- Christiana Carlotti
- Erin Anderson
  - Teresa Kris

#### Coaches

- Allison Baker
- Katy Gamm

### Fifth Grade Cheer Team



#### **Sixth Grade Cheer Team**



#### **Seventh Grade Cheer Team 1982 - '83**



# **Eighth Grade Cheer Team**



# Cheerleading meet 2003



#### **Credits**

Created by: Abby Talaga and Sophie Trudgeon

Photos: Mrs. Deb Moore and the Immaculate Heart of Mary Archives