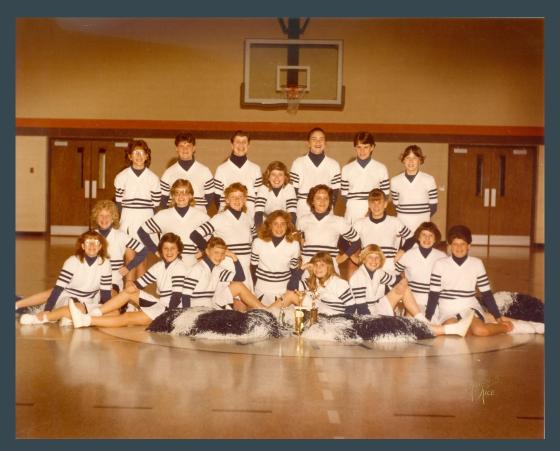

ing teams were first created, there were no school sports for girls and it was the only athletic activity available to them. That made cheerleading popular and there was a team for every grade, 5th through 8th. As more sports became available for girls, fewer and fewer girls cheered for the boys and played sports for themselves, like basketball and softball. 7th and 8th grade teams combined, and so did the 5th and 6th grade teams. Cheerleading continued to decline until there are currently no cheer teams at IHM.

# **IHM Faculty Cheerleader**

Just for fun!



#### **Cheer Team of 1967**

8th Grade

Back: Marty Neuman, Mary Howell, Ann Zoellner, Margie Bouchard

Front: Mary Ellen Lalley, Sue Mier, unknown



## **IHM Cheer**





Pat Larsen, coach

#### **Seventh Grade Cheer 1982 - '83**



#### **IHM Cheer Team 1987 - '88**



#### Team members - no specific order

- Kacey Cheak Sue Swoveland

- Tina Papa Holly Nies
- Megan Sugiyama •
- Kathryn Cloherty
- Marcelyn Leham Kristen Fabiano
- Michele Howe
- Christiana Carlotti
- Erin Anderson
  - Teresa Kris

#### Coaches

- Allison Baker
- Katy Gamm

### Fifth Grade Cheer Team



#### **Sixth Grade Cheer Team**



#### **Seventh Grade Cheer Team 1982 - '83**



# **Eighth Grade Cheer Team**



# Cheerleading meet 2003



#### **Credits**

Created by: Abby Talaga and Sophie Trudgeon

Photos: Mrs. Deb Moore and the Immaculate Heart of Mary Archives