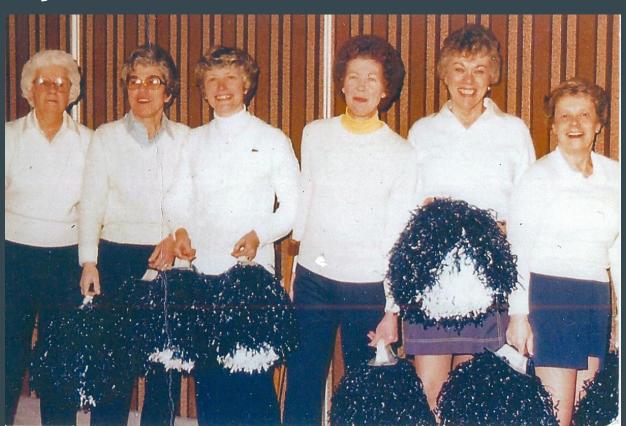

Fifth and Sixth Grade Boys



## Seventh and Eighth Grade Boys



## **Girls Soccer Practice**



# Cheer

#### **Evolution of cheer**

Cheerleading has changed throughout the history of Immaculate Heart of Mary School. When cheerleading teams were first created, there were no school sports for girls and it was the only athletic activity available to them. That made cheerleading popular and there was a team for every grade, 5th through 8th. As more sports became available for girls, fewer and fewer girls cheered for the boys and played sports for themselves, like basketball and softball. 7th and 8th grade teams combined, and so did the 5th and 6th grade teams. Cheerleading continued to decline until there are currently no cheer teams at IHM.

# **IHM Faculty Cheerleader**

Just for fun!



#### **Cheer Team of 1967**

8th Grade

Back: Marty Neuman, Mary Howell, Ann Zoellner, Margie Bouchard

Front: Mary Ellen Lalley, Sue Mier, unknown



## **IHM Cheer**





Pat Larsen, coach

#### **Seventh Grade Cheer 1982 - '83**



#### **IHM Cheer Team 1987 - '88**



#### Team members - no specific order

- Kacey Cheak Sue Swoveland

- Tina Papa Holly Nies
- Megan Sugiyama •
- Kathryn Cloherty
- Marcelyn Leham Kristen Fabiano
- Michele Howe
- Christiana Carlotti
- Erin Anderson
  - Teresa Kris

#### Coaches

- Allison Baker
- Katy Gamm

### Fifth Grade Cheer Team



#### **Sixth Grade Cheer Team**



#### **Seventh Grade Cheer Team 1982 - '83**



# **Eighth Grade Cheer Team**



# Cheerleading meet 2003



#### **Credits**

Created by: Abby Talaga and Sophie Trudgeon

Photos: Mrs.