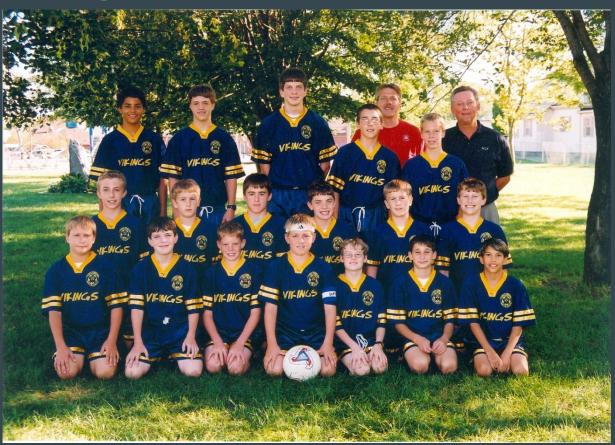

# Soccer and Cheer

•••

By Abby Talaga and Sophie Trudgeon

# Soccer

#### **Evolution of soccer**

Soccer has historically been a boys' sport at Immaculate Heart of Mary. Until recently, there were not many girls soccer teams. Now things have changed: IHM currently has no boys' soccer teams and it's become more of a girl's sport. In years when there have not been very many players, grades have combined to form teams and represent our school. When there are not enough players to form an IHM team, players sometimes combine with a different school so they can play.

# **Boys Soccer at IHM**



# **Boys Soccer at IHM (continued)**



#### Boys Soccer Team 2000 - 2001



# Fifth and Sixth Grade Boys



## Seventh and Eighth Grade Boys



## **Girls Soccer Practice**



# Cheer

#### **Evolution of cheer**

Cheerleading has changed throughout the history of Immaculate Heart of Mary School. When cheerleading teams were first created, there were no school sports for girls and it was the only athletic activity available to them. That made cheerleading popular and there was a team for every grade, 5th through 8th. As more sports became available for girls, fewer and fewer girls cheered for the boys and played sports for themselves, like basketball and softball. 7th and 8th grade teams combined, and so did the 5th and 6th grade teams. Cheerleading continued to decline until there are currently no cheer teams at IHM.

# **IHM Faculty Cheerleader**

Just for fun!



#### **Cheer Team of 1967**

8th Grade

Back: Marty Neuman, Mar