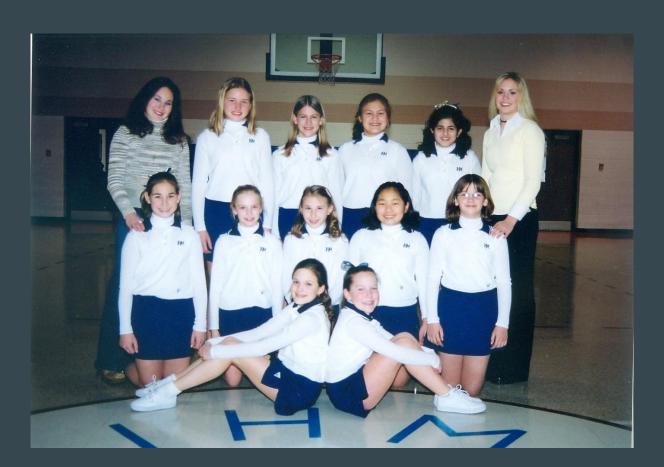

teams combined, and so did the 5th and 6th grade teams. Cheerleading continued to decline until there are currently no cheer teams at IHM.

# **IHM Faculty Cheerleader**

Just for fun!



#### **Cheer Team of 1967**

8th Grade

Back: Marty Neuman, Mary Howell, Ann Zoellner, Margie Bouchard

Front: Mary Ellen Lalley, Sue Mier, unknown



## **IHM Cheer**





Pat Larsen, coach

#### **Seventh Grade Cheer 1982 - '83**



#### **IHM Cheer Team 1987 - '88**



#### Team members - no specific order

- Kacey Cheak Sue Swoveland

- Tina Papa Holly Nies
- Megan Sugiyama •
- Kathryn Cloherty
- Marcelyn Leham Kristen Fabiano
- Michele Howe
- Christiana Carlotti
- Erin Anderson
  - Teresa Kris

#### Coaches

- Allison Baker
- Katy Gamm

### Fifth Grade Cheer Team



#### **Sixth Grade Cheer Team**



#### **Seventh Grade Cheer Team 1982 - '83**



# **Eighth Grade Cheer Team**



# Cheerleading meet 2003



#### **Credits**

Created by: Abby Talaga and Sophie Trudgeon

Photos: Mrs. Deb Moore and the Immaculate Heart of Mary Archives