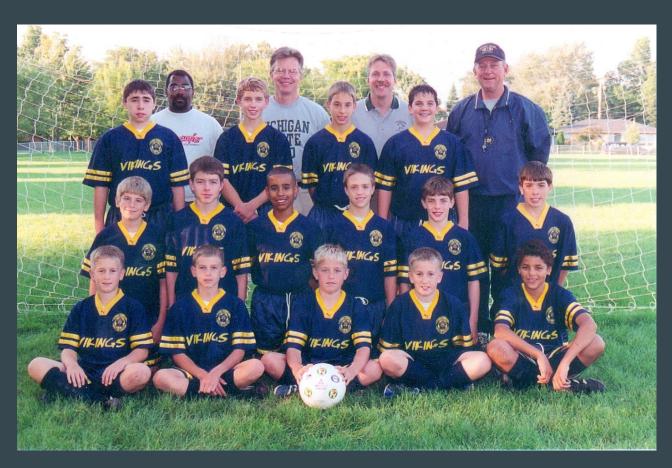

# Soccer and Cheer

•••

By Abby Talaga and Sophie Trudgeon

# Soccer

#### **Evolution of soccer**

Soccer has historically been a boys' sport at Immaculate Heart of Mary. Until recently, there were not many girls soccer teams. Now things have changed: IHM currently has no boys' soccer teams and it's become more of a girl's sport. In years when there have not been very many players, grades have combined to form teams and represent our school. When there are not enough players to form an IHM team, players sometimes combine with a different school so they can play.

# **Boys Soccer at IHM**



# **Boys Soccer at IHM (continued)**



#### Boys Soccer Team 2000 - 2001



# Fifth and Sixth Grade Boys



## Seventh and Eighth Grade Boys



## **Girls Soccer Practice**



# Cheer

#### **Evolution of cheer**

Cheerleading has changed throughout the history of Immaculate Heart of Mary School. When cheerleading teams were first created, there were no school sports for girls and it was the only athletic activity available to them. That made cheerleading popular and there was a team for every grade, 5th through 8th. As more sports became available for girls, fewer and fewer girls cheered for the boys and played sports for themselves, like basketball and softball. 7th and 8th grade teams combined, and so did the 5th and 6th grade teams. Cheerleading continued to decline until there are currently no cheer teams at IHM.

# **IHM Faculty Cheerleader**

Just for fun