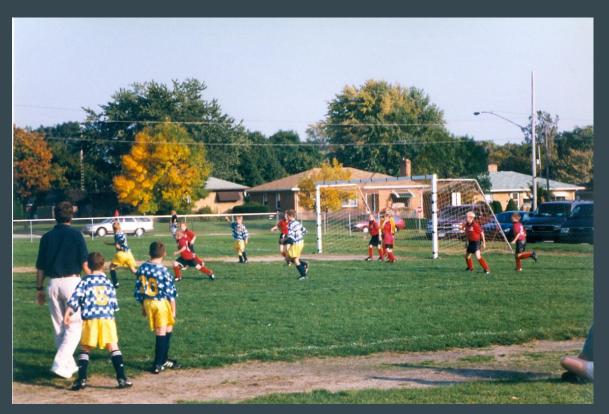

# Soccer and Cheer

•••

By Abby Talaga and Sophie Trudgeon

# Soccer

#### **Evolution of soccer**

Soccer has historically been a boys' sport at Immaculate Heart of Mary. Until recently, there were not many girls soccer teams. Now things have changed: IHM currently has no boys' soccer teams and it's become more of a girl's sport. In years when there have not been very many players, grades have combined to form teams and represent our school. When there are not enough players to form an IHM team, players sometimes combine with a different school so they can play.

# **Boys Soccer at IHM**



# **Boys Soccer at IHM (continued)**



#### Boys Soccer Team 2000 - 2001



# Fifth and Sixth Grade Boys



## Seventh and Eighth Grade Boys



## **Girls Soccer Practice**



# Cheer

#### **Evolution of cheer**

Cheerleading has changed throughout the history of Immaculate Heart of Mary School. When cheerleading teams were first created, there were no school sports for girls and it was the only athletic activity available to them. That made cheerleading popular and there was a team for every grade, 5th through 8th. As more sports became available for girls, fewer and fewer girls cheered for the boys and played sports for themselves, like basketball and softball. 7th and 8th grade teams combined, and so did the 5th and 6th grade teams. Cheerleading continued to decline until there are