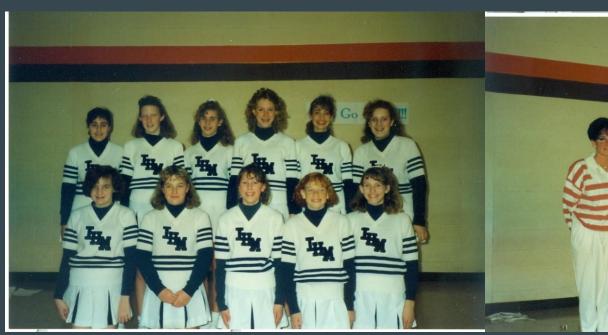

#### **IHM Cheer Team 1987 - '88**

#### Team members - no specific order

- Kacey Cheak Sue Swoveland

- Tina Papa Holly Nies
- Megan Sugiyama •
- Kathryn Cloherty
- Marcelyn Leham Kristen Fabiano
- Michele Howe
- Christiana Carlotti
- Erin Anderson
  - Teresa Kris

#### Coaches

- Allison Baker
- Katy Gamm