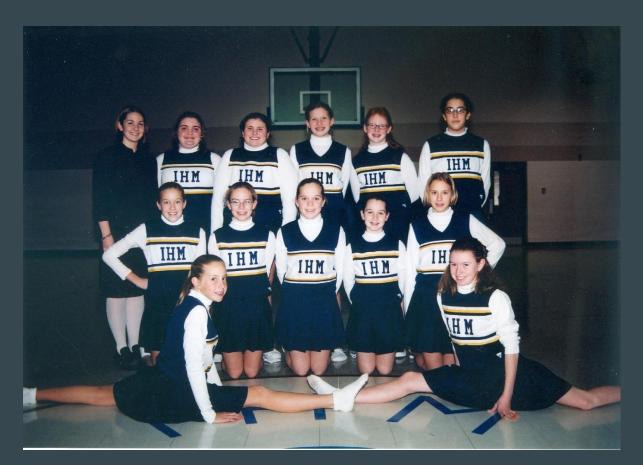

e teams. Cheerleading continued to decline until there are currently no cheer teams at IHM.

# **IHM Faculty Cheerleader**

Just for fun!



#### **Cheer Team of 1967**

8th Grade

Back: Marty Neuman, Mary Howell, Ann Zoellner, Margie Bouchard

Front: Mary Ellen Lalley, Sue Mier, unknown



## **IHM Cheer**





Pat Larsen, coach

#### **Seventh Grade Cheer 1982 - '83**



#### **IHM Cheer Team 1987 - '88**



#### Team members - no specific order

- Kacey Cheak Sue Swoveland

- Tina Papa Holly Nies
- Megan Sugiyama •
- Kathryn Cloherty
- Marcelyn Leham Kristen Fabiano
- Michele Howe
- Christiana Carlotti
- Erin Anderson
  - Teresa Kris

#### Coaches

- Allison Baker
- Katy Gamm

### Fifth Grade Cheer Team



#### **Sixth Grade Cheer Team**



#### **Seventh Grade Cheer Team 1982 - '83**



# **Eighth Grade Cheer Team**



# Cheerleading meet 2003



#### **Credits**

Created by: Abby Talaga and Sophie Trudgeon

Photos: Mrs. Deb Moore and the Immaculate Heart of Mary Archives