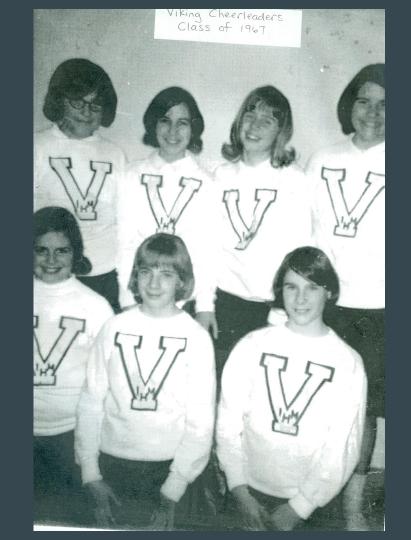

#### **Cheer Team of 1967**

8th Grade

Back: Marty Neuman, Mary Howell, Ann Zoellner, Margie Bouchard

Front: Mary Ellen Lalley, Sue Mier, unknown