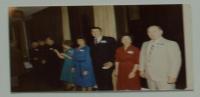

## Information

In 1970, Fr. Don Joyce, OMI rallied parishioners to begin an annual cocktail party to raise money for the Oblate retirement home in Tewksbury, Massachusetts.

It was held each February from 1971-1997. The party was held at the Hospitality Inn for the first four years then moved to the University Club.

For 27 years the event raised over \$560,000 for the Oblate fathers. Everyone had a fun time while helping a great cause.