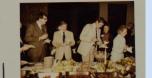

# Tewksbury

By Delia Johnson

## Information

In 1970, Fr. Don Joyce, OMI rallied parishioners to begin an annual cocktail party to raise money for the Oblate retirement home in Tewksbury, Massachusetts.

It was held each February from 1971-1997. The party was held at the Hospitality Inn for the first four years then moved to the University Club.

For 27 years the event raised over \$560,000 for the Oblate fathers. Everyone had a fun time while helping a great cause.

#### TEWKSBURY 1978





































智







#### TEWKSBURY 1979







































### TEWKSBURY-1980















































## TEWKSBURY 1981







































































-Credits-

## IHM Archives Mrs Deb Moore

### Slideshow Created By Delia Johnson