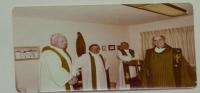

# Tewksbury

By Delia Johnson

## Information

In 1970, Fr. Don Joyce, OMI rallied parishioners to begin an annual cocktail party to raise money for the Oblate retirement home in Tewksbury, Massachusetts.

It was held each February from 1971-1997. The party was held at the Hospitality Inn for the first four years then moved to the University Club.

For 27 years the event raised over \$560,000 for the Oblate fathers. Everyone had a fun time while helping a great cause.

#### TEWKSBURY 1978





































智







#### TEWKSBURY 1979







































### TEWKSBURY-1980















































## TEWKSBURY 1981







































































-Credits-

## IHM Archives Mrs Deb Moore

### Slideshow Created By Delia Johnson