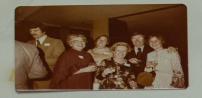

# Tewksbury

By Delia Johnson

## Information

In 1970, Fr. Don Joyce, OMI rallied parishioners to begin an annual cocktail party to raise money for the Oblate retirement home in Tewksbury, Massachusetts.

It was held each February from 1971-1997. The party was held at the Hospitality Inn for the first four years then moved to the University Club.

For 27 years the event raised over \$560,000 for the Oblate fathers. Everyone had a fun time while helping a great cause.

#### TEWKSBURY 1978





































智







#### TEWKSBURY 1979







































### TEWKSBURY-1980















































## TEWKSBURY 1981







































































-Credits-

## IHM Archives Mrs Deb Moore

### Slideshow Created By Delia Johnson