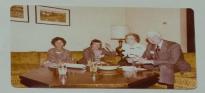

# Tewksbury

By Delia Johnson

## Information

In 1970, Fr. Don Joyce, OMI rallied parishioners to begin an annual cocktail party to raise money for the Oblate retirement home in Tewksbury, Massachusetts.

It was held each February from 1971-1997. The party was held at the Hospitality Inn for the first four years then moved to the University Club.

For 27 years the event raised over \$560,000 for the Oblate fathers. Everyone had a fun time while helping a great cause.

#### TEWKSBURY 1978





































智







#### TEWKSBURY 1979







































### TEWKSBURY-1980















































## TEWKSBURY 1981







































































-Credits-

## IHM Archives Mrs Deb Moore

### Slideshow Created By Delia Johnson