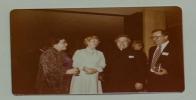

# Tewksbury

By Delia Johnson

## Information

In 1970, Fr. Don Joyce, OMI rallied parishioners to begin an annual cocktail party to raise money for the Oblate retirement home in Tewksbury, Massachusetts.

It was held each February from 1971-1997. The party was held at the Hospitality Inn for the first four years then moved to the University Club.

For 27 years the event raised over \$560,000 for the Oblate fathers. Everyone had a fun time while helping a great cause.

#### TEWKSBURY 1978





































智







#### TEWKSBURY 1979







































### TEWKSBURY-1980















































## TEWKSBURY 1981







































































-Credits-

## IHM Archives Mrs Deb Moore

### Slideshow Created By Delia Johnson